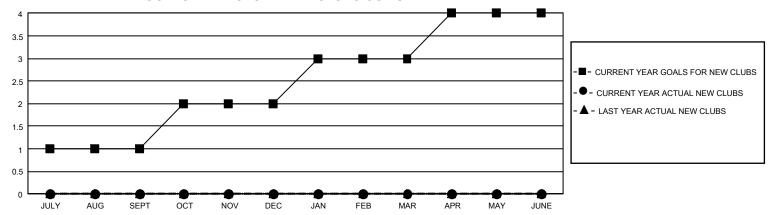

## GMT Constitutional Area 5 - C, Group B

REPORT DOES NOT INCLUDE CLUBS IN UNDISTRICTED AREAS.

| Clubs                 |               |           |               | Members               |                          |                         |                                                    |
|-----------------------|---------------|-----------|---------------|-----------------------|--------------------------|-------------------------|----------------------------------------------------|
| RESULTS FOR 2022-2023 |               |           |               | RESULTS FOR 2022-2023 |                          |                         |                                                    |
| QUARTER               | NEW CLUB GOAL | NEW CLUBS | DROPPED CLUBS | QUARTER M             | EMBER GROWTH NET<br>GOAL | MEMBER GROWTH<br>ACTUAL | DROPPED MEMBERS<br>ACTUAL (including<br>transfers) |
| JULY/AUG/SEPT         | 3             | 0         | 3             | JULY/AUG/SEP          | T 563                    | 261                     | 53                                                 |
| OCT/NOV/DEC           | 3             | 0         | 0             | OCT/NOV/DEC           | 303                      | 744                     | 15                                                 |
| JAN/FEB/MAR           | 3             | 0         | 0             | JAN/FEB/MAR           | 203                      | 232                     | 92                                                 |
| APR/MAY/JUNE          | 3             | 0         | 0             | APR/MAY/JUNE          | 43                       | 23                      | 4                                                  |

## GOALS AND ACTUAL NEW CLUBS CUMULATIVE