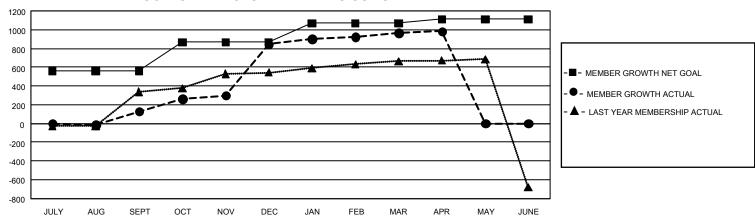

## GMT Constitutional Area 5 - C, Group B

REPORT DOES NOT INCLUDE CLUBS IN UNDISTRICTED AREAS.

| Clubs                 |               |           |               | Members               |                          |                         |                                                    |
|-----------------------|---------------|-----------|---------------|-----------------------|--------------------------|-------------------------|----------------------------------------------------|
| RESULTS FOR 2022-2023 |               |           |               | RESULTS FOR 2022-2023 |                          |                         |                                                    |
| QUARTER               | NEW CLUB GOAL | NEW CLUBS | DROPPED CLUBS | QUARTER M             | EMBER GROWTH NET<br>GOAL | MEMBER GROWTH<br>ACTUAL | DROPPED MEMBERS<br>ACTUAL (including<br>transfers) |
| JULY/AUG/SEPT         | 3             | 0         | 3             | JULY/AUG/SEP          | T 563                    | 261                     | 53                                                 |
| OCT/NOV/DEC           | 3             | 0         | 0             | OCT/NOV/DEC           | 303                      | 744                     | 15                                                 |
| JAN/FEB/MAR           | 3             | 0         | 0             | JAN/FEB/MAR           | 203                      | 232                     | 92                                                 |
| APR/MAY/JUNE          | 3             | 0         | 0             | APR/MAY/JUNE          | 43                       | 23                      | 4                                                  |

## GOALS AND ACTUAL MEMBERS CUMULATIVE

| DROPPED CLUBS: 3 |     | 224 CLUBS OF 314 ADDED 1<br>OR MORE NEW MEMBERS | GENDER DISTRIBUTION                 |                |  |
|------------------|-----|-------------------------------------------------|-------------------------------------|----------------|--|
|                  |     |                                                 | MALE                                | 4,658 (58.98%) |  |
|                  |     | 1                                               | FEMALE                              | 3,239 (41.02%) |  |
| DROPPED MEMBERS  |     |                                                 | NON BINARY                          | 0 (0.00%)      |  |
| DECEASED         | 6   |                                                 | PREFER NOT TO ANSWER                | 0 (0.00%)      |  |
| CLUB CANCELLED   | 0   |                                                 | TOTAL FAMILY UNIT MEMBERS 533       |                |  |
| OTHER            | 158 | CLICK HERE FOR                                  |                                     |                |  |
| TOTAL            | 164 | CUMULATIVE MEMBERSHIP DATA                      | FAMILY MEMBERS PAYING HALF DUES 272 |                |  |